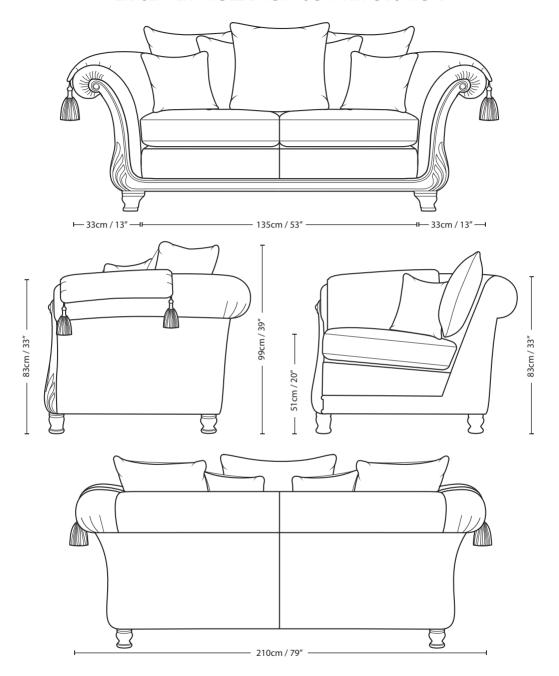

## 2.5 SEATER ROLL BACK SCATTER CUSHION

| Overall    | Overall    | Overall       | Arm        | Back Height | Seat       | Arm        | Inside Width | Seat Depth  | Seat Depth  |
|------------|------------|---------------|------------|-------------|------------|------------|--------------|-------------|-------------|
| Height     | Width      | Depth         | Height     | of Frame    | Height     | Width      | Arm to Arm   | to Cushions | no Cushions |
| 99cm / 39" | 210m / 79" | 110cm / 43.5" | 83cm / 33" | 83cm / 33"  | 51cm / 20" | 33cm / 13" | 135cm / 53"  | 51cm / 20"  | 76cm / 30"  |

Seating sizes vary to a great extent and particularly wherever there are soft cushions involved, this is magnified with front of seat to back cushion depths, whilst formal back cushions will vary with age and plumping. It is essential to note that scatter back cushion depths will adjust from which point you measure, overtime and with plumping, the accurate measurement does not exist as it will resize each and every time you enjoy its comfort.